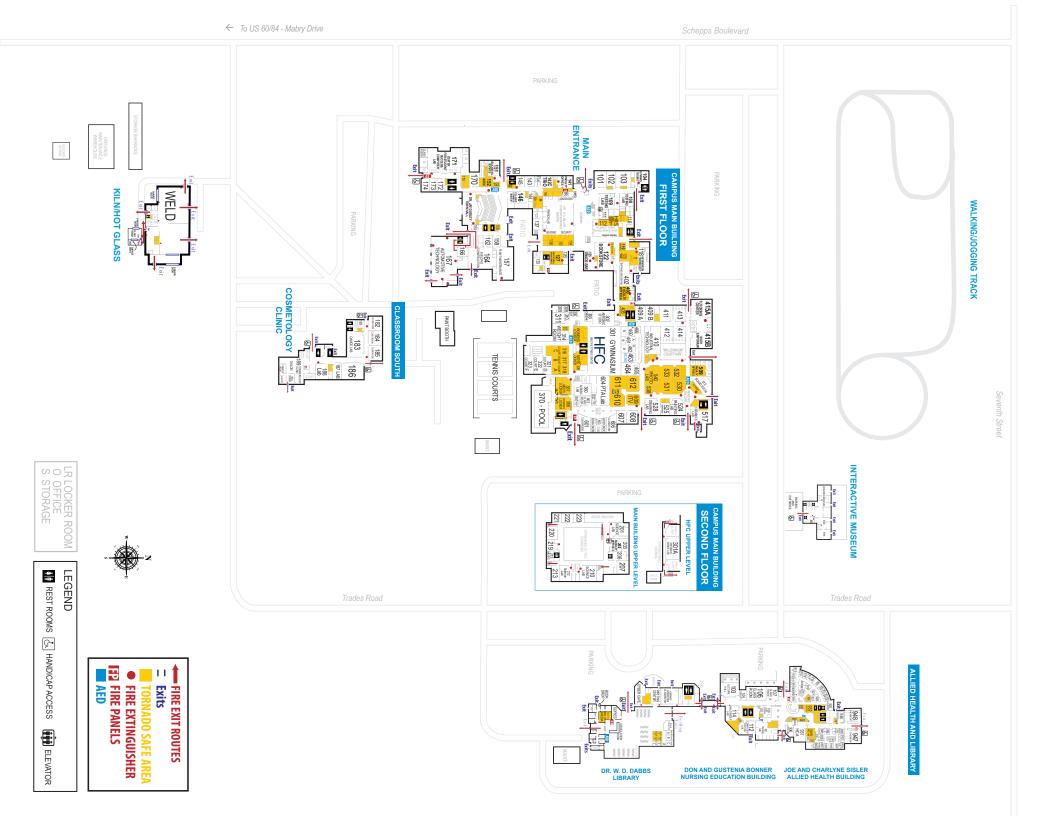

will be guaranteed to have their financial aid processed by the first day of classes. To meet a priority deadline, you must have been admitted to or be currently enrolled in a degree-seeking program at CCC, have submitted a valid FAFSA to the federal government with the results received by CCC, be in good standing for financial aid, and submit all additional documentation required, if any, for the completion of your file. Any required corrections could delay completion of your file. You should login to PATHWAY to check for any outstanding financial aid documents and/or requirements.

Consumer information for Clovis Community College, including our graduation rates, the median debt of students completing programs, and other important information, can be found at: clovis.edu/consumerinfo.





# **REGISTER ONLINE:** Clovis.edu/register

For list of course and program fees, visit clovis.edu/fees

417 Schepps Blvd. | Clovis, NM 88101 | clovis.edu P 575.769.2811 🚽 🦿 🔼 🧭